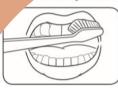

#### **How to Brus**

wice a day for two minutes with fluoride toothpaste.

 Place the toothbrush at a 45-degree angle to the gums.

- Move the brush back and forth gently in short strokes.
- Brush the outer surfaces, the inside surfaces and the chewing surfaces of all teeth

To clean the inside surface of the front teeth, tilt the brush vertically and make several up-and-down strokes.

#### **How to Brush**

Brush twice a day for two minutes with fluoride toothpaste.

 Place the toothbrush at a 45-degree angle to the gums.

- Move the brush back and forth gently in short strokes.
- Brush the outer surfaces, the inside surfaces and the chewing surfaces of all teeth.

 To clean the inside surface of the front teeth, tilt the brush vertically and make several up-and-down strokes.

LEARN MORE AT MOUTHHEALTHY.ORG/ORALHEALTHMONTH
AND COLGATE.COM/SONRISAS