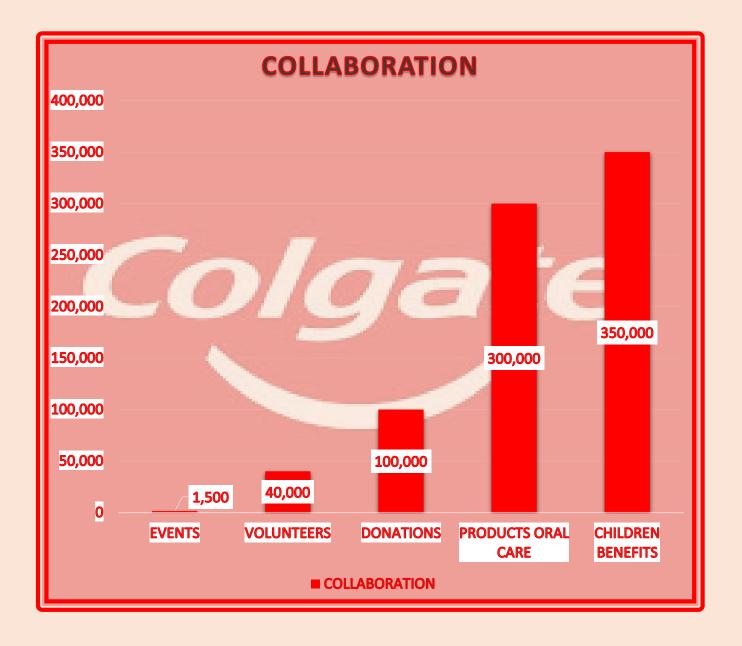

# ANNUALLY COLLABORATION

✓ Colgate partners with the American Dental Association Foundation each year to sponsor the "Give Kids A Smile®" program.