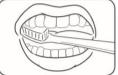

#### **How to Brus**

wice a day for two minutes with fluoride toothpaste.

 Place the toothbrush at a 45-degree angle to the gums.

- Move the brush back and forth gently in short strokes.
- Brush the outer surfaces, the inside surfaces and the chewing surfaces of all teeth

To clean the inside surface of the front teeth, tilt the brush vertically and make several up-and-down strokes.

#### **How to Brush**

Brush twice a day for two minutes with fluoride toothpaste.

 Place the toothbrush at a 45-degree angle to the gums.

- Move the brush back and forth gently in short strokes.
- Brush the outer surfaces, the inside surfaces and the chewing surfaces of all teeth.

 To clean the inside surface of the front teeth, tilt the brush vertically and make several up-and-down strokes.

LEARN MORE AT MOUTHHEALTHY.ORG/ORALHEALTHMONTH
AND COLGATE.COM/SONRISAS