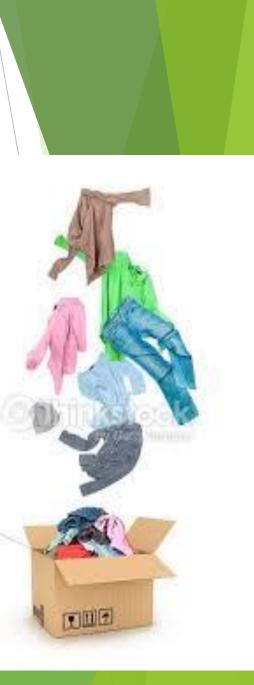

### HOW IT WORKS

- Reuse your online shipping boxes in which you received your purchases, or any other cardboard box you may have to donate.
- Fill the box with clothing, accessories and household goods you no longer need.
- Print your free prepaid shipping label and choose a charity where you would like to ship your donation.

#### 2. PACK YOUR BOX

Fill the box with clothing and household goods you no longer need.